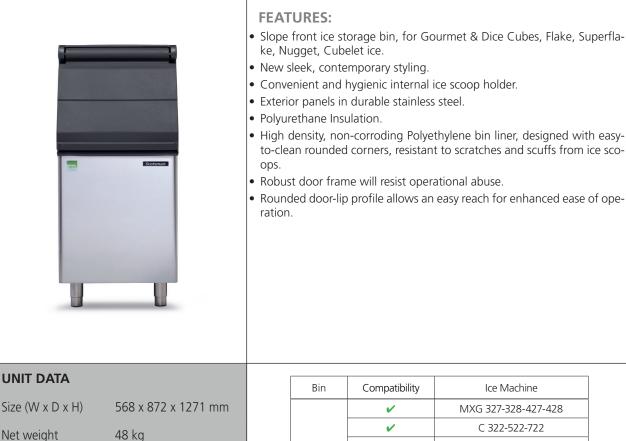

## SHIPPING DATA

Carton (W x D x H) 620 x 940 x 1310 mm

Weight

62 kg

| Bin    | Compatibility | Ice Machine         |
|--------|---------------|---------------------|
| SB 322 | ~             | MXG 327-328-427-428 |
|        | ~             | C 322-522-722       |
|        | ~             | MV 306-426-430      |
|        | ~             | NW 307-308-507-508  |
|        | ~             | N 622-922           |
|        | CBT22EFCD     | MFN 46-47-56        |
|        | ~             | MF 26-36            |
|        | CBT22EFCD     | MF 46-47-56-57      |