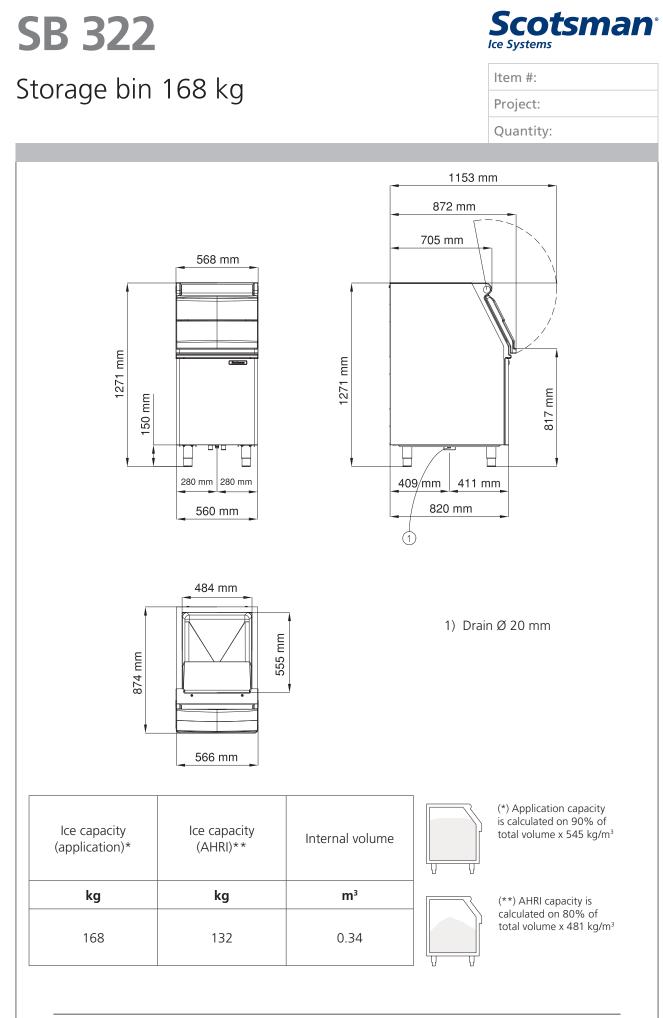

## **SB 322** Storage bin 168 kg

## SHIPPING DATA

Carton (W x D x H) 620 x 940 x 1310 mm

Weight

62 kg

| Bin    | Compatibility | Ice Machine         |
|--------|---------------|---------------------|
| SB 322 | ~             | MXG 327-328-427-428 |
|        | ~             | C 322-522-722       |
|        | ~             | MV 306-426-430      |
|        | ~             | NW 307-308-507-508  |
|        | ~             | N 622-922           |
|        | CBT22EFCD     | MFN 46-47-56        |
|        | ~             | MF 26-36            |
|        | CBT22EFCD     | MF 46-47-56-57      |